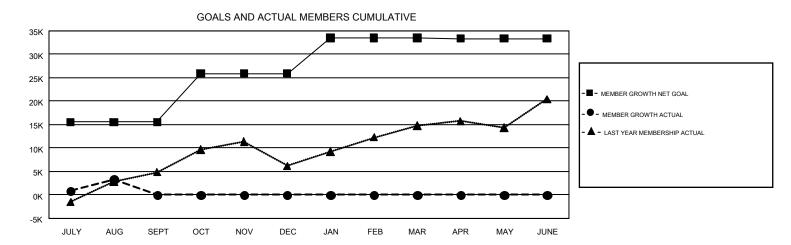

## GOALS AND ACTUAL NEW CLUBS CUMULATIVE

| DROPPED CLUBS: 39                 |        | 2,213 CLUBS OF 9,247 ADDED 1 OR<br>MORE NEW MEMBERS | GENDER DISTRIBUTION   MALE 243,671 (77.20%)   FEMALE 71,973 (22.80%) |  |         |
|-----------------------------------|--------|-----------------------------------------------------|----------------------------------------------------------------------|--|---------|
| DECEASED                          | 220    | CLICK HERE FOR CUMULATIVE                           | TOTAL FAMILY UNIT MEMBERS                                            |  | 119,171 |
| CLUB CANCELLED 511   OTHER 13,431 |        | MEMBERSHIP DATA                                     | FAMILY MEMBERS PAYING HALF                                           |  | 68,530  |
| TOTAL                             | 14,162 |                                                     | DUES                                                                 |  |         |