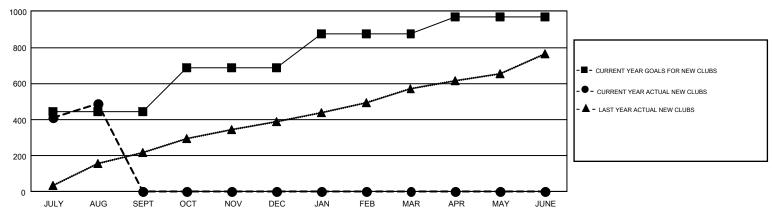

## GOALS AND ACTUAL NEW CLUBS CUMULATIVE

| DROPPED CLUBS: 39                 |        | 2,213 CLUBS OF 9,247 ADDED 1 OR<br>MORE NEW MEMBERS | GENDER DISTRIBUTION   MALE 243,671 (77.20%)   FEMALE 71,973 (22.80%) |  |         |
|-----------------------------------|--------|-----------------------------------------------------|----------------------------------------------------------------------|--|---------|
| DECEASED                          | 220    | CLICK HERE FOR CUMULATIVE                           | TOTAL FAMILY UNIT MEMBERS                                            |  | 119,171 |
| CLUB CANCELLED 511   OTHER 13,431 |        | MEMBERSHIP DATA                                     | FAMILY MEMBERS PAYING HALF                                           |  | 68,530  |
| TOTAL                             | 14,162 |                                                     | DUES                                                                 |  |         |